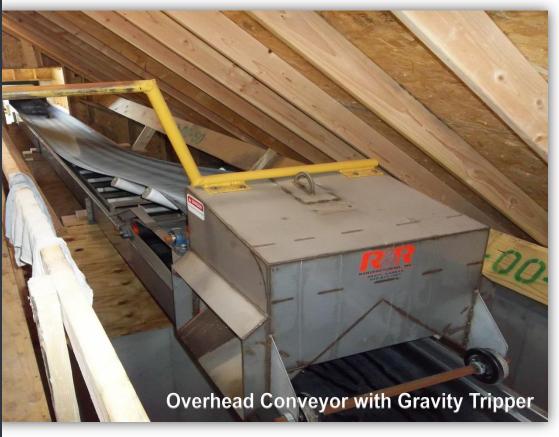

# **Overhead Conveyor**

### STANDARD FEATURES

- \*18" or 24" Smooth top belting
- \*Premium Efficiency 3-phase electric motors
- \*Rubber lagged & crowned rollers
- \*Industrial grade bearings
- \*Grease packed take-ups
- \*Stainless Steel Gravity
  Tripper